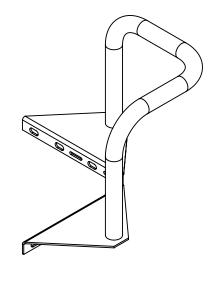

## SAFETY GRAB BAR - EXTERIOR MOUNTED - RSCBB-Y

The Safety Grab Handle is always right in place, ready for use. Easily retrofitted with its universal mounting on either the right or left side of the roof hatch curb corner into the capflashing, so it does not penetrate the roof membrane .