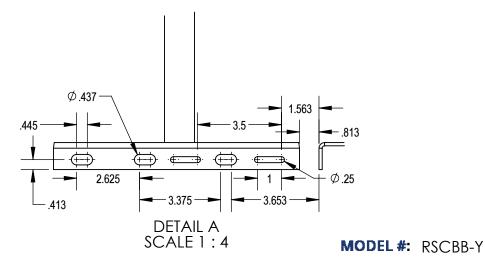

## SPECIFICATIONS:

Material: 1-1/4" (32 mm) steel tubing and 10 gauge steel plate mounting brackets Finish: Safety yellow powder coat paint Mounting Hardware: 1/4"-20 steel torx screws and 3/8"-16 steel bolts with nylon lock nuts