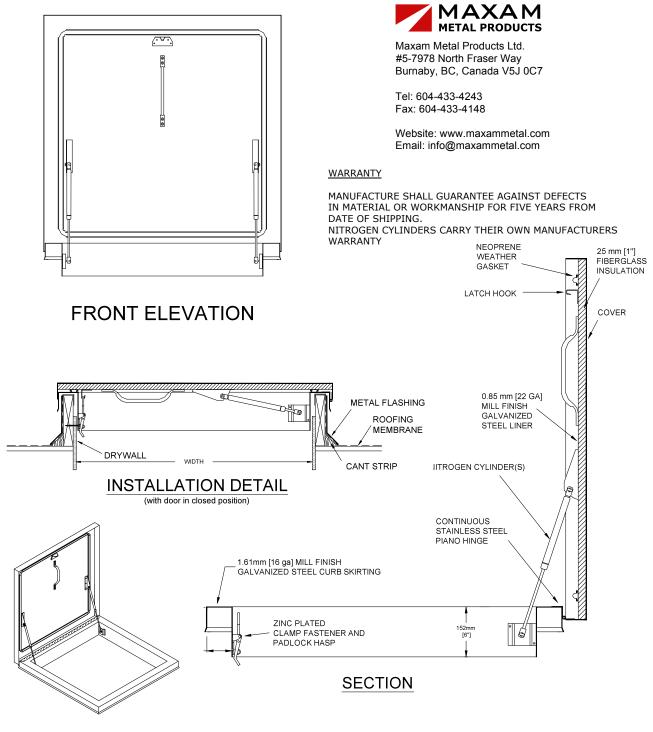

## Model RNC – Non-Curbed Roof Hatch

## FACTORY FINISHES

GALVANIZED STEEL - Mill Finish

HARDWARE - ZINC PLATED STEEL

HINGE - STAINLESS STEEL