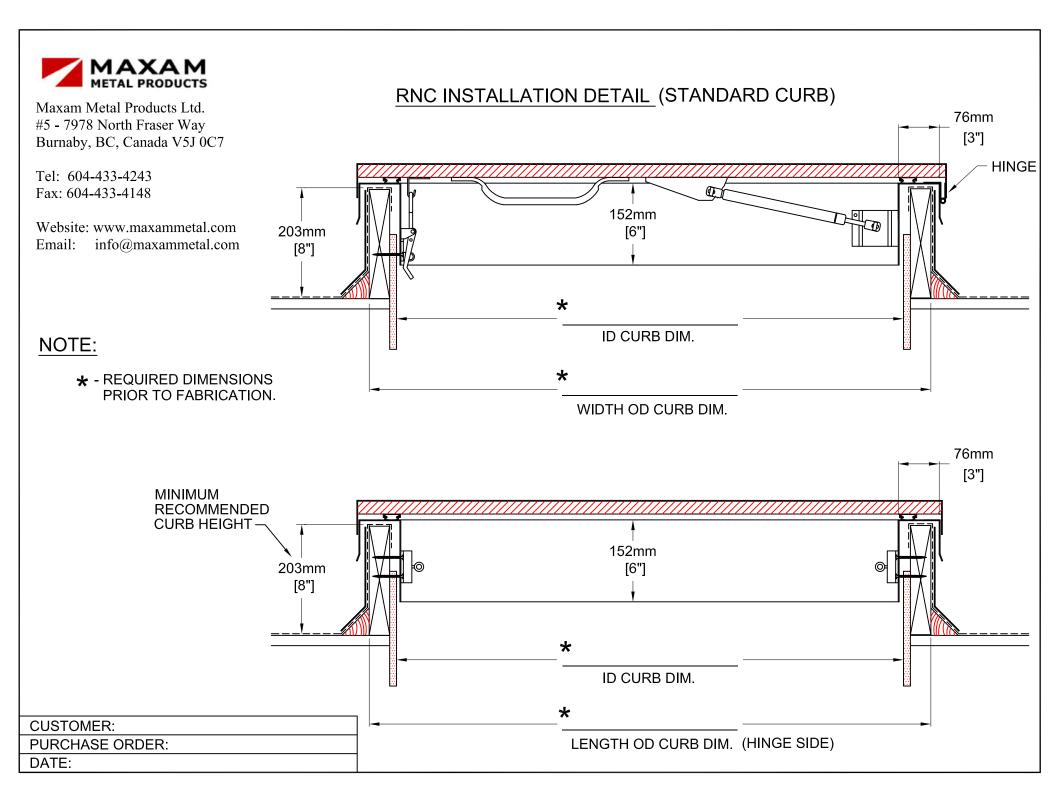

## Model RNC – Non-Curbed Roof Hatch

## SIZE CHART

| MODEL | w           | х | н     | HINGE<br>SIDE | l |
|-------|-------------|---|-------|---------------|---|
| RNC-1 | 559mm (22") |   | 914mm | (36")         |   |
| RNC-2 | 610mm (24") |   | 914mm | (36")         |   |
| RNC-3 | 762mm (30") |   | 762mm | (30")         |   |
| RNC-4 | 762mm (30") |   | 914mm | (36")         |   |
| RNC-5 | 914mm (36") |   | 914mm | (36")         |   |
| RNC-6 | 914mm (36") |   | 559mm | (22")         |   |
| RNC-7 | 914mm (36") |   | 610mm | (24")         |   |
| RNC-8 | 914mm (36") |   | 762mm | (30")         |   |